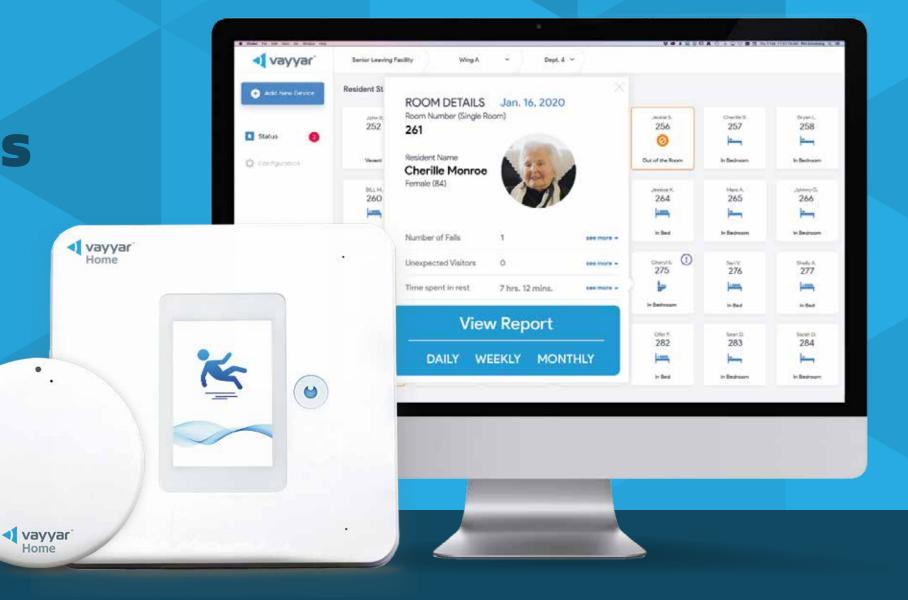

Vayyar Home monitors the environment 24/7 to detect falls and provide rich data on resident activity in your community.

## The 2-Step Set Up Process.

Mount the device on the wall or ceiling and connect to Wi-Fi for 24/7 monitoring.

Vayyar's monitoring dashboard shows the status

of your residents at a glance.\*