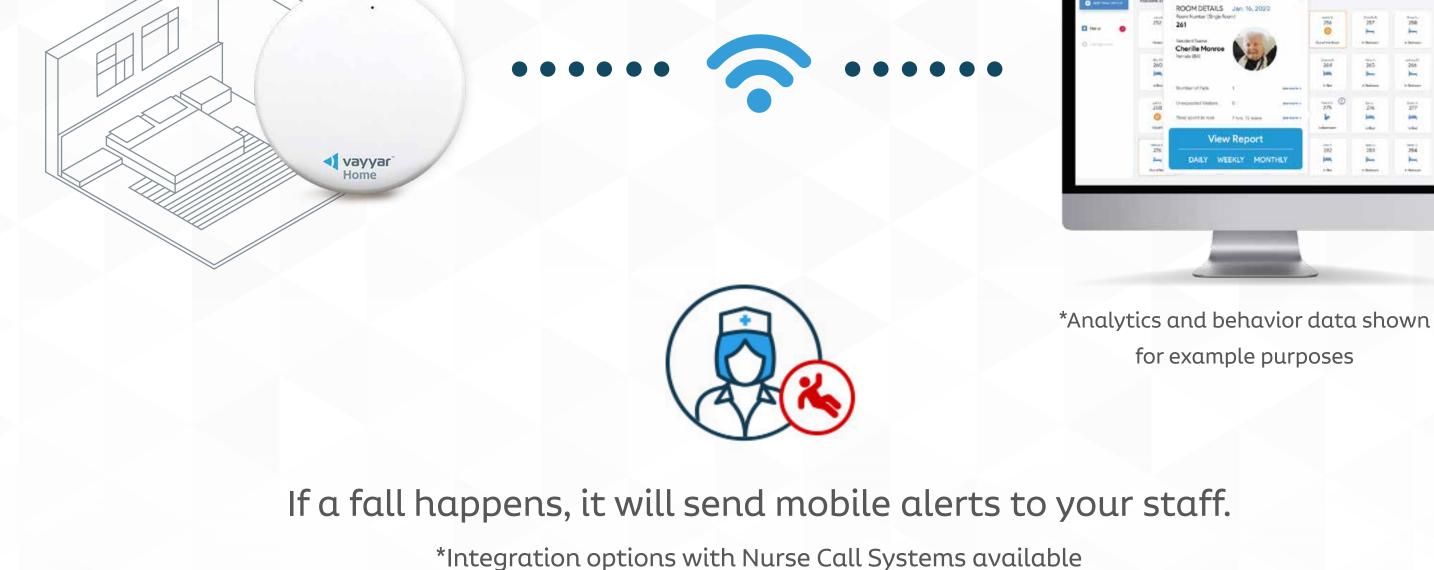

## The 2-Step Set Up Process.

Mount the device on the wall or ceiling and connect to Wi-Fi for 24/7 monitoring.

Vayyar's monitoring dashboard shows the status

of your residents at a glance.\*

Can be integrated to existing Nurse Call / EMR systems

Keeps your residents safe and protects privacy as it doesn't use cameras